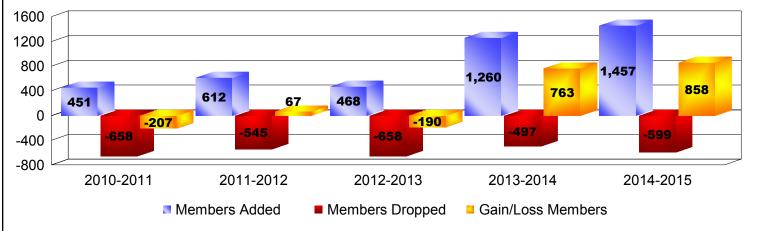

|                       | New<br>Clubs | Dropped<br>Clubs | Gain/<br>Loss<br>Clubs | New<br>Members | Charter<br>Members | Reinstate<br>Members | Transfer<br>Members | Total<br>Member<br>Added | Total<br>Members<br>Dropped | Gain/<br>Loss<br>Members |
|-----------------------|--------------|------------------|------------------------|----------------|--------------------|----------------------|---------------------|--------------------------|-----------------------------|--------------------------|
| 2010-2011             | 4            | -2               | 2                      | 331            | 101                | 9                    | 10                  | 451                      | -658                        | -207                     |
| 2011-2012             | 4            | 0                | 4                      | 462            | 116                | 27                   | 7                   | 612                      | -545                        | 67                       |
| 2012-2013             | 2            | -4               | -2                     | 382            | 65                 | 14                   | 7                   | 468                      | -658                        | -190                     |
| 2013-2014             | 2            | -4               | -2                     | 1167           | 65                 | 14                   | 14                  | 1260                     | -497                        | 763                      |
| 2014-2015             | 4            | -1               | 3                      | 1294           | 120                | 25                   | 18                  | 1457                     | -599                        | 858                      |
| Average               | 3            | -2               | 1                      | 727            | 93                 | 18                   | 11                  | 850                      | -591                        | 258                      |
| 3 –                   |              |                  |                        |                |                    |                      |                     |                          |                             |                          |
| 2                     | -2           | 2                | 4                      | 4              | 2 -4               | -2                   | -4                  | -2                       | 3                           |                          |
| 2 - 1<br>0 -1<br>-2 - |              |                  | -                      | 2012           |                    | - <b>2</b><br>013    |                     | -2                       | 2014-2015                   |                          |